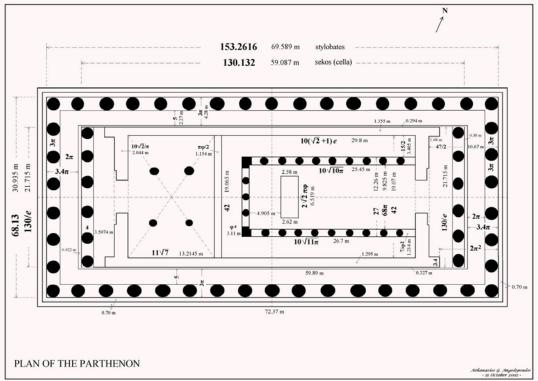

# UVA ROTUNDA (1822-1826) CHARLOTTESVILLE, VIRGINIA





## UVA ROTUNDA (1822-1826)

## CHARLOTTESVILLE, VIRGINIA



## **PANTHEON (113-125 CE)**

## **ROME, ITALY**



Roma. Il Panteon.

## **PANTHEON (113-125 CE)**

## **ROME, ITALY**



# <u>BUILDING SET #1</u> PARTHENON (1920-1931)

## NASHVILLE, TENNESSEE





## BUILDING SET #1 PARTHENON (1920-1931)

#### NASHVILLE, TENNESSEE





## PARTHENON (447-432 BCE)

#### **ATHENS, GREECE**



## MISSION NUESTRA SEÑORA (1934)

#### **GOLIAD, TEXAS**



WREN BUILDING (1695-1699)

WILLIAMSBURG, VIRGINIA



# DENVER INTERNATIONAL AIRPORT (1995)

#### **COLORADO**





# VANNA VENTURI HOUSE (1960-1963)

#### **CHESNUT HILL, PA**